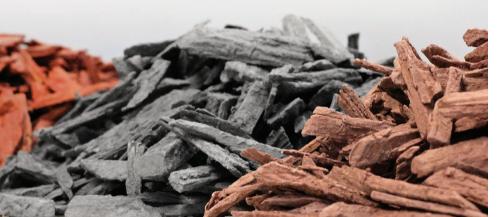

#### **PRODUCT DESCRIPTION**

Consisting of mineral-coated wood chips, **GaLa DEKO STIX**X is a high-quality and natural soil additive for the colourful and long-term mulching of garden and landscape surfaces.

Controlled processing of the wood chips achieves a homogenous grain structure ensuring precise shaping in the garden design. In addition to the typical properties of renowned mulch products, GaLa DEKO STIXX also offers new design options through its portfolio of colours. Unlike ordinary products, the decorative chips stand out for especially high durability, weather resistance and resistance to fungi and rot.

# **GaLa DEKO STIXX**

**DECORATIVE MINERALISED WOOD CHIPS** 

MINERALISED WOOD

natural like wood resistant like stone