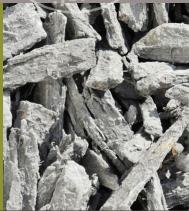

#### **PRODUCT DESCRIPTION**

Consisting of mineral-coated wood chips, **GaLa DEKO STIX**X is a high-quality and natural soil additive for the colourful and long-term mulching of garden and landscape surfaces.

Controlled processing of the wood chips achieves a homogenous grain structure ensuring precise shaping in the garden design. In addition to the typical properties of renowned mulch products, GaLa DEKO STIXX also offers new design options through its portfolio of colours. Unlike ordinary products, the decorative chips stand out for especially high durability, weather resistance and resistance to fungi and rot.

# **GaLa DEKO STIXX**

**DECORATIVE MINERALISED WOOD CHIPS** 

MINERALISED WOOD

natural like wood resistant like stone