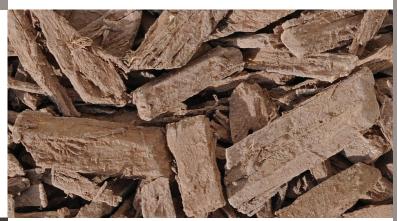

#### **PRODUCT DESCRIPTION**

Consisting of mineral-coated wood chips, **GaLa DEKO STIX**X is a high-quality and natural soil additive for the colourful and long-term mulching of garden and landscape surfaces.

Controlled processing of the wood chips achieves a homogenous grain structure ensuring precise shaping in the garden design. In addition to the typical properties of renowned mulch products, GaLa DEKO STIXX also offers new design options through its portfolio of colours. Unlike ordinary products, the decorative chips stand out for especially high durability, weather resistance and resistance to fungi and rot.

# **GaLa DEKO STIXX**

**DECORATIVE MINERALISED WOOD CHIPS** 

MINERALISED WOOD

natural like wood resistant like stone