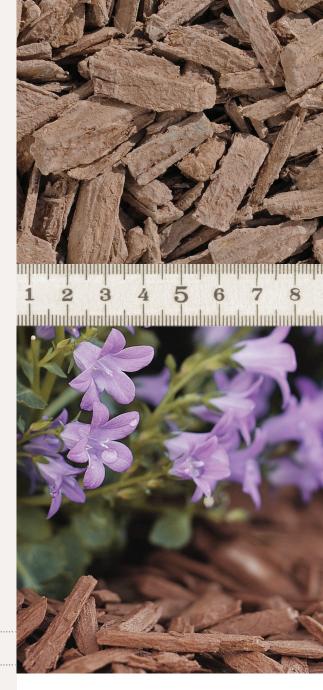

#### **TECHNICAL DATA**

| <br>Average chip length | mm                                   | 60         |
|-------------------------|--------------------------------------|------------|
| Bulk density            | kg/m³                                | ~ 390      |
| Recommended fill height | cm                                   | 5 - 10     |
| <br>Packaging unit      | Litres per bag<br>Litres per Big Bag | 50<br>1000 |
|                         |                                      |            |

#### **COVERAGE**

The content of one 50 litre bag covers  $1 \text{ m}^2$ . Depending on the planting situation and evenness of the ground, the chips in a Big Bag cover a bed area of about  $20 \text{ m}^2$ .